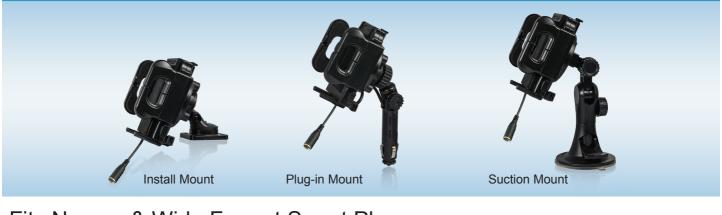

### Fits Narrow & Wide Format Smart Phones

Rotate from Portrait to Landscape with only one click.

Various Charging Options - Rugged Pro Grade

Micro USB

Apple iPhone and iPod