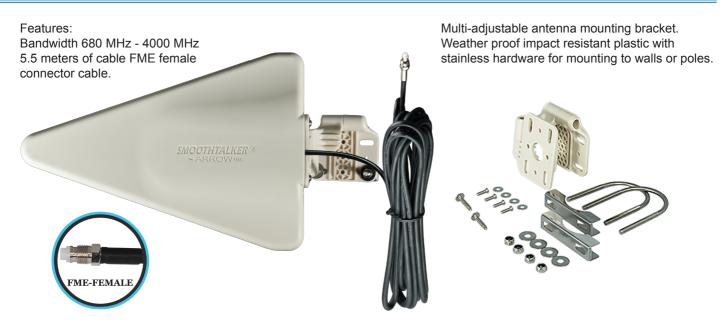

#### Wideband 85° Beamwidth

#### Name: Arrow Antenna

#### Model: SEMDA2FL

Weather resistant wideband antenna, recommended for outdoor use and designed for pointing directly at the cellular tower.

#### Improves Signal in Homes, Cottages, Chalets and Camps

Smoothtalker Directional High Gain Cellular Antennas are designed for maximum RF performance. The materials used in construction are the highest grade of UV resistant plastics and corrosion resistant alloys which provide long life maintenance free experience.