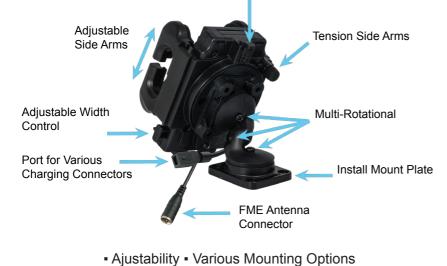

### Fits Narrow & Wide Format Smart Phones

Rotate from Portrait to Landscape with only one click.

Various Charging Options - Rugged Pro Grade

Micro USB

Apple iPhone and iPod