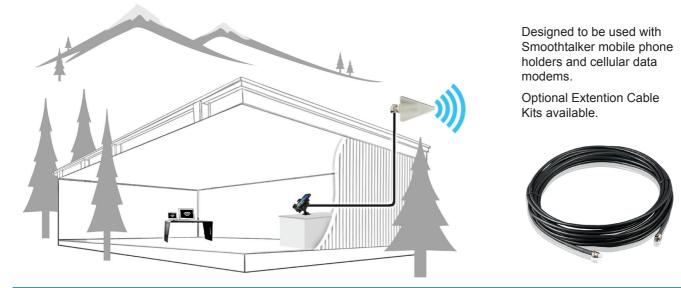

#### Improves Signal in Homes, Cottages, Chalets and Camps

Smoothtalker Directional High Gain Cellular Antennas are designed for maximum RF performance. The materials used in construction are the highest grade of UV resistant plastics and corrosion resistant alloys which provide long life maintenance free experience.